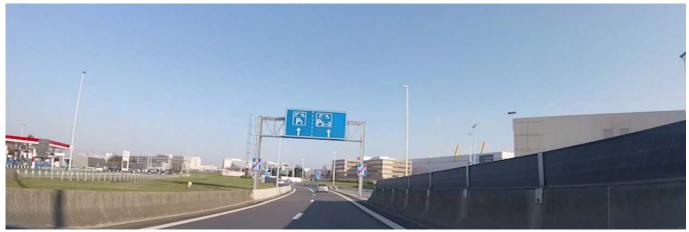

## From the ring road

- 1. Follow directions toward Brussels Airport
- 2. Stay straight toward Arrivals / Departures
- 3. Stay in the right most lane toward P2 P3

- 4. Follow signs toward "free drop-off /P4"
- 5. Stay in the left lane toward "offices"
- 6. Enter round-about
- 7. Take 2<sup>nd</sup> exit toward "offices"

#### Once you exit the round-about

- 9. Continue straight to the second round-about
- 10. Enter round-about and take first exit