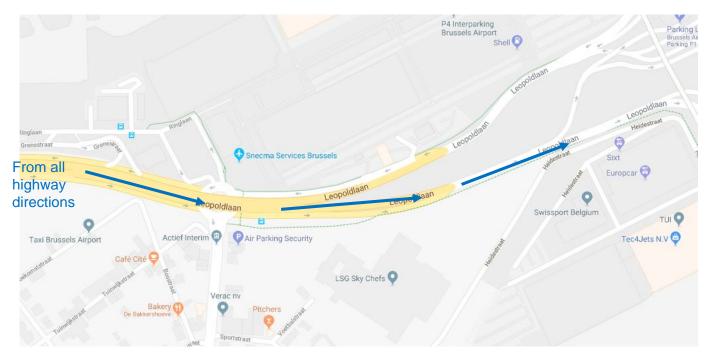

## From the ring road

- 1. Follow directions toward Brussels Airport
- 2. Stay straight toward Arrivals / Departures
- 3. Stay in the right most lane toward P2 P3

- 4. Follow signs toward "free drop-off /P4"
- 5. Stay in the left lane toward "offices"
- 6. Enter round-about
- 7. Take 2<sup>nd</sup> exit toward "offices"