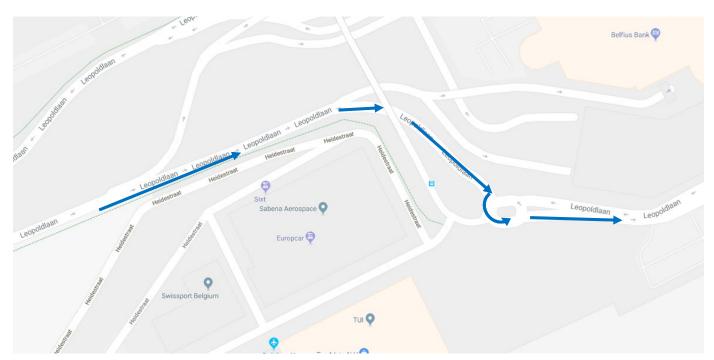

#### Once you exit the round-about

- 9. Continue straight to the second round-about
- 10. Enter round-about and take first exit

#### You'll see our offices on your left

- 11. Enter the tunnel in right most lane
- 12. Take your first right into our car park