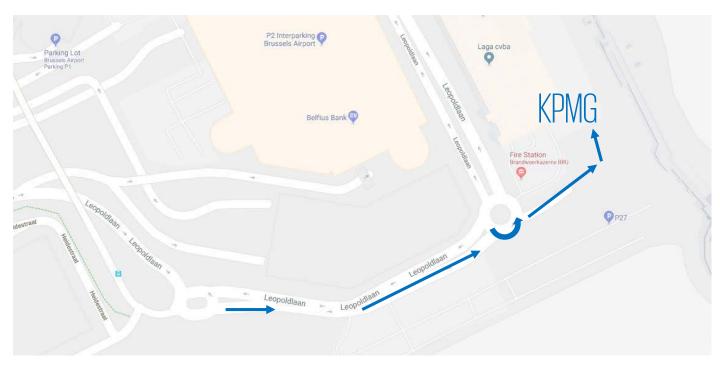

## From the ring road

- 1. Follow directions toward Brussels Airport
- 2. Stay straight toward Arrivals / Departures
- 3. Stay in the right most lane toward P2 P3

- 4. Follow signs toward "free drop-off /P4"
- 5. Stay in the left lane toward "offices"
- 6. Enter round-about
- 7. Take 2<sup>nd</sup> exit toward "offices"

#### Once you exit the round-about

- 9. Continue straight to the second round-about
- 10. Enter round-about and take first exit

#### You'll see our offices on your left

- 11. Enter the tunnel in right most lane
- 12. Take your first right into our car park