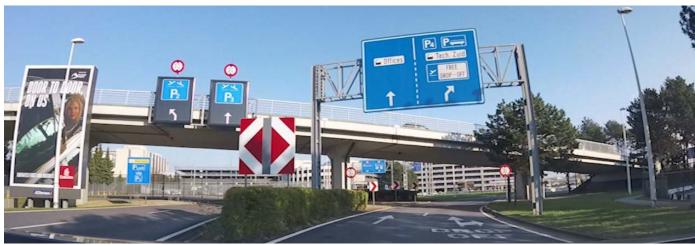

## From the ring road

- 1. Follow directions toward Brussels Airport
- 2. Stay straight toward Arrivals / Departures
- 3. Stay in the right most lane toward P2 P3

- 4. Follow signs toward "free drop-off /P4"
- 5. Stay in the left lane toward "offices"
- 6. Enter round-about
- 7. Take 2<sup>nd</sup> exit toward "offices"

#### Once you exit the round-about

- 9. Continue straight to the second round-about
- 10. Enter round-about and take first exit